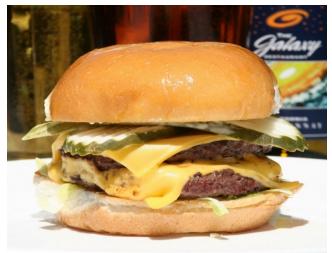

#### THE GALAXY BURGER\*

12

TWO QUARTER POUND PATTIES, AMERICAN CHEESE, SECRET SAUCE, LETTUCE, PICKLES,

THE GALAXY BURGER