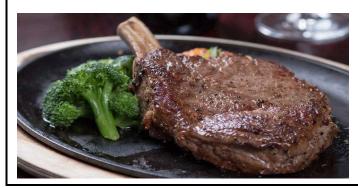

## FROM THE BROILER®

| THICK CUT TOP SIRLOIN STEAK*                      | 19 |
|---------------------------------------------------|----|
| 7 OZ. SIRLOIN.                                    |    |
| FILET MIGNON*                                     |    |
| 6 OZ.                                             | 31 |
| 10 OZ.                                            | 39 |
| CIRCLE L STRIP STEAK* CIRCLE L                    | 38 |
| 12 OZ. ALL NATURAL DRY AGED 30 DAYS FROM OUR FARM | IN |
| BURBANK, OHIO.                                    |    |
| THE RANCH HAND*                                   | 35 |

16 OZ. BONELESS RIBEYE.

ABOVE STEAKS SERVED WITH HOUSE MADE MASHED POTATOES
AND SAUTEED GREEN BEANS.

**SIGNATURE CIRCLE L BONE-IN RIBEYE\*** 

24 OZ. BONE-IN RIBEYE HAND CUT AND PAN SEARED TO ORDER, COWBOY POTATOES AND BROCCOLI.