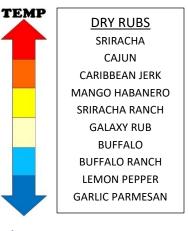

| TRADITIONAL CHICKEN WINGS              | 5 WINGS        | 9     |
|----------------------------------------|----------------|-------|
|                                        | 10 WINGS       | 17    |
| CHOICE OF SAUCE, BLEU CHEESE OR RANCH, | CELERY OR CARE | ROTS. |
| BONELESS WINGS                         |                | 13    |
| CHOICE OF SAUCE, BLEU CHEESE OR RANCH, | CELERY OR CARE | ROTS. |
| CHOOSE YOUR SAUCE OR DI                | RY RUB         |       |